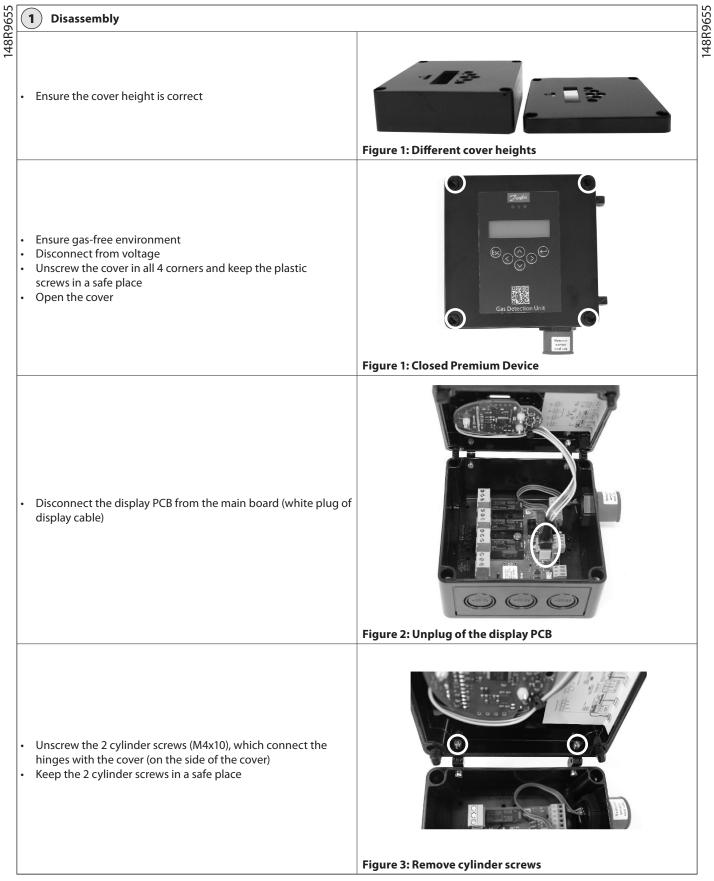

## Installation guide

## Premium

Uninstall/install display of Premium GD unit

Danfoss

| 2 Assembly                                                                                                                                                      |                                                                   |
|-----------------------------------------------------------------------------------------------------------------------------------------------------------------|-------------------------------------------------------------------|
| <ul> <li>fasten the new cover, with display PCB, to the hinges of the<br/>housing using the 2 cylinder screws</li> </ul>                                        | Figure 4: Install the new cover                                   |
| <ul> <li>Connect the display PCB via the display cable with the white<br/>plug to the main board</li> </ul>                                                     | Figure 5: Plug-in the display connector                           |
| <ul> <li>Close the cover</li> <li>Secure the cover with the 4 plastic corner screws</li> <li>Connect to voltage</li> <li>Wait until the LED is green</li> </ul> | Figure 6: Closed Premium device with new cover<br>and display PCB |