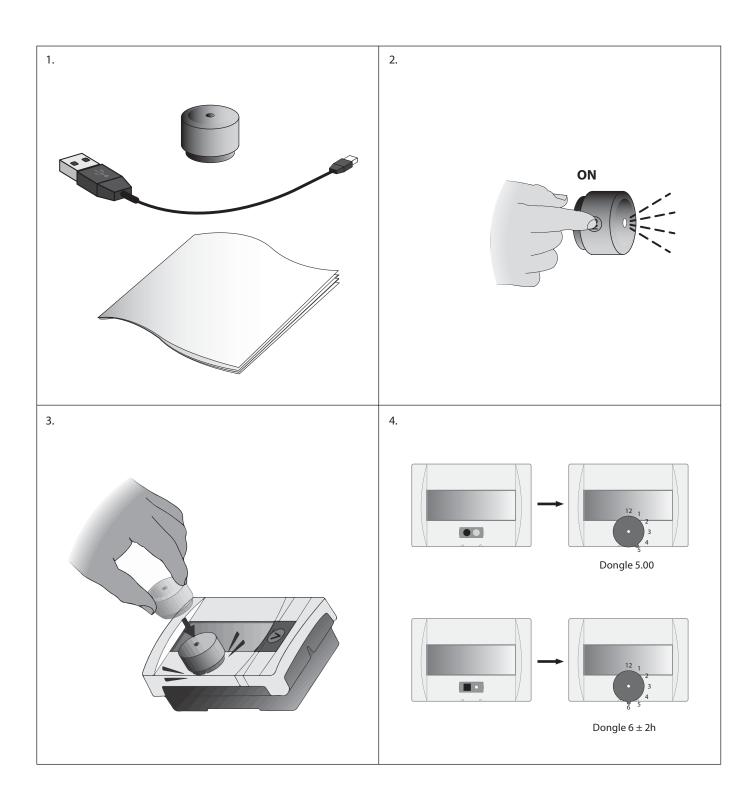

## **Bluetooth Dongle IR2BLE**

For fully working capability of dongle please follow these instructions:

- 1) Dongle needs recharging every 10 months to keep the battery functioning
- 2) Fully recharged dongle will operate for 16 hours with constant communication