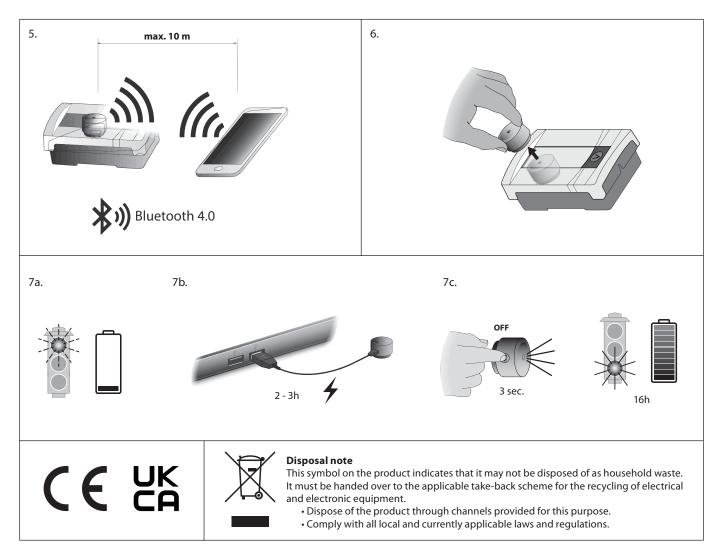

## **Bluetooth Dongle IR2BLE**

For fully working capability of dongle please follow these instructions:

- 1) Dongle needs recharging every 10 months to keep the battery functioning
- 2) Fully recharged dongle will operate for 16 hours with constant communication