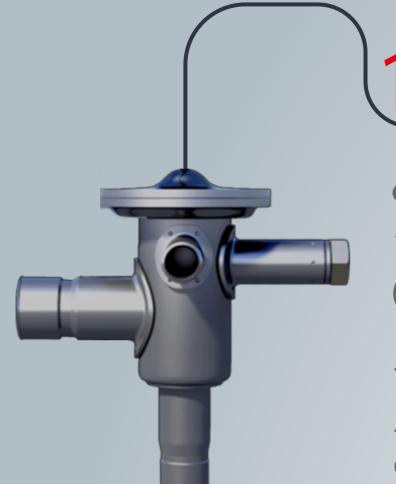

## Danfoss TU: A Passion for Expansion

Keeping the world cool since 1995

**TU thermostatic expansion** 

Full stainless-steel design

for unmatched durability

**Hermetic design** to reduce the risk of refrigerant leakage

Wide-ranging capacity in a single housing

High maximum operating pressure to handle a broad range of refrigerants

**Lightweight** making it ideal for compact systems

**Bi-metal connections** for quick and easy soldering and installation