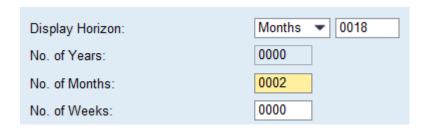

Edit, Save for all my location products

Maintain Horizon: Number of months, max 18 months (Normally we use 12 months)

Set up how many months should be shown in weekly format. In this case it is the actual month plus one month

With No. of weeks it is possible to have daily demands (not useful)

After saving the parameter vanish from the screen. Go back to "Demand" press GO and the new layout will be active