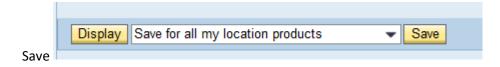

## Maintain "Time Buckets Profile"

Demand ->Order Forecast Monitor->Time Buckets Profiles

| Edit    | Save for this location product only      | Save |
|---------|------------------------------------------|------|
|         | Save for this location product only      |      |
| Displa  | Save for my product in all my locations  |      |
|         | Save for my location for all my products |      |
| No. of  | Save for all my location products        |      |
| 140. 01 |                                          |      |