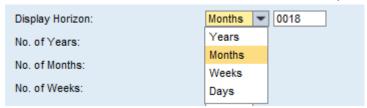

Edit, Save for all my location products

Maintain Horizon: Number of months, max 18 months (Normally we use 12 months)

Set up how many months should be shown in weekly format. In this case it is the actual month plus one month