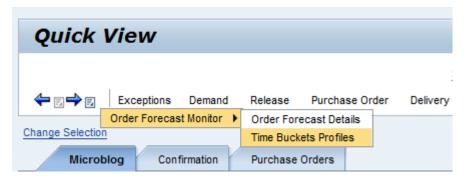

## Maintain "Time Buckets Profile"

Demand ->Order Forecast Monitor->Time Buckets Profiles

| Edit    | Save for this location product only      | Save |
|---------|------------------------------------------|------|
|         | Save for this location product only      |      |
| Displa  | Save for my product in all my locations  |      |
|         | Save for my location for all my products |      |
| No. of  | Save for all my location products        |      |
| 140. 01 |                                          |      |